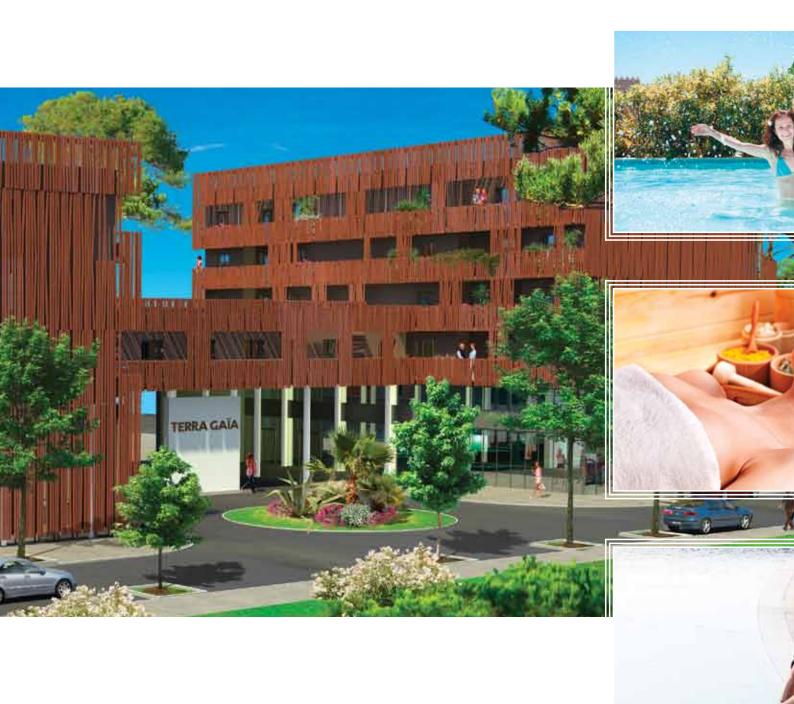

Terra Gaïa, designed like a unique archipelago, contains three sets of buildings at varying heights. The overall silhouette forms a gentle shadow across the landscape, with large open windows overlooking the magical panorama of the Mediterranean or the Etang de Thau. The pure lines of its wood-inspired façade, in pastel and ochre colours, wonderfully capture the encounter between geometry and the surrounding countryside. A development which blends in perfectly with the new eco-friendly Salins district, just a pebble's throw from the deep blue.

## 4\* SERVICES

You will surely fall in love with the idyllic setting of Terra Gaïa, where everything has been designed to help you relax in a haven of utter peace and quiet... Enjoy all the real comforts of home in its 134 fully furnished and equipped 2-6 sleeper apartments, whose terraces command unforgettable views of the Etang de Thau and the Mediterranean. A number of carefully selected services are laid on for your comfort: swimming area, seminar room, kids' club, wellness suite with fitness facilities, spa and sauna. The perfect setting for a tourist or business trip.