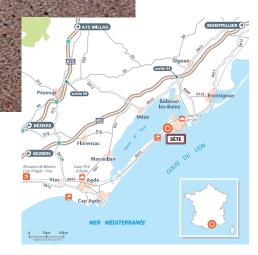

## 🚃 Sète - Les Salins 🚃

Here in the heart of Sète, the Little Venice of Languedoc-Roussillon, Promeo Patrimoine has created a 4-star tourism and business centre. A magnificent complex rising gracefully between the Mediterranean and the Etang de Thau in the new Salins district, 30 min.from Montpellier, and just 300 m from the beach at Villeroy. An original concept, designed in full compliance with French BBC energy-efficiency standards, where the vast blue horizon of the waterscape before your eyes blends wonderfully with the greenery of the gardens that serve as the home to these two innovative buildings in perfect harmony with nature.