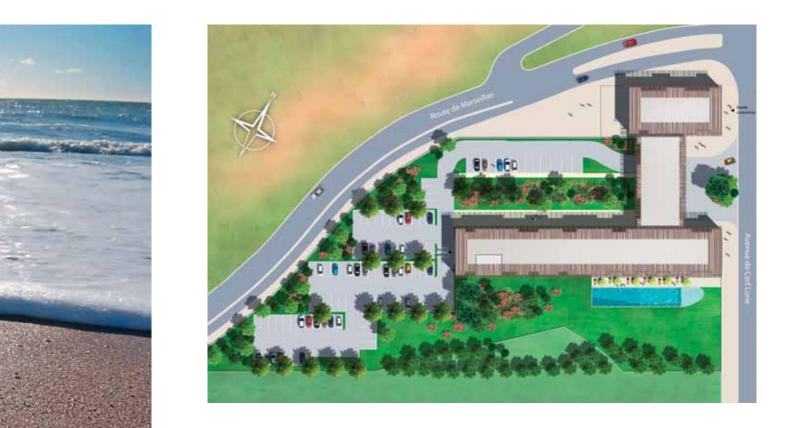

Terra Gaïa, designed like a unique archipelago, contains three sets of buildings at varying heights. The overall silhouette forms a gentle shadow across the landscape, with large open windows overlooking the magical panorama of the Mediterranean or the Etang de Thau. The pure lines of its wood-inspired façade, in pastel and ochre colours, wonderfully capture the encounter between geometry and the surrounding countryside. A development which blends in perfectly with the new eco-friendly Salins district, just a pebble's throw from the deep blue.

## 4\* SERVICES

You will surely fall in love with the idyllic setting of Terra Gaïa, where everything has been designed to help you relax in a haven of utter peace and quiet... Enjoy all the real comforts of home in its 134 fully furnished and equipped 2-6 sleeper apartments, whose terraces command unforgettable views of the Etang de Thau and the Mediterranean. A number of carefully selected services are laid on for your comfort: swimming area, seminar room, kids' club, wellness suite with fitness facilities, spa and sauna. The perfect setting for a tourist or business trip.