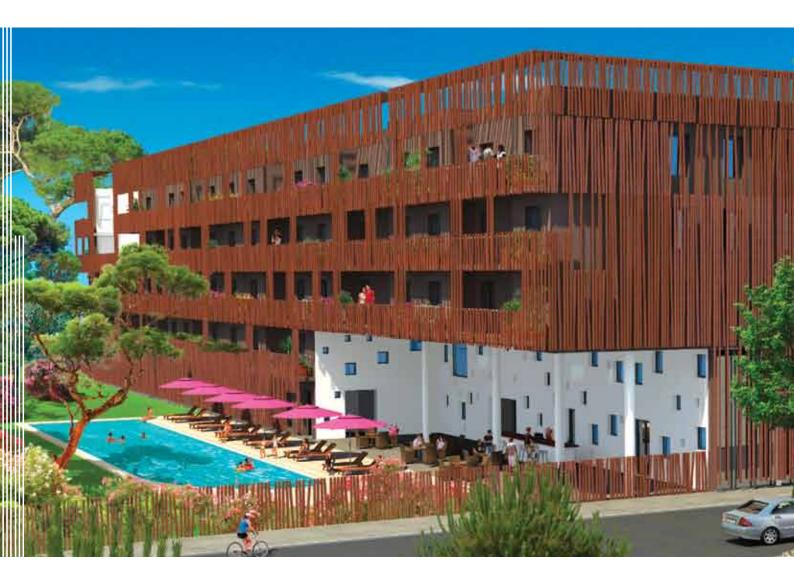

## 🚃 Sète - Les Salins 🚃

Here in the heart of Sète, the Little Venice of Languedoc-Roussillon, Promeo Patrimoine has created a 4-star tourism and business centre. A magnificent complex rising gracefully between the Mediterranean and the Etang de Thau in the new Salins district, 30 min.from Montpellier, and just 300 m from the beach at Villeroy. An original concept, designed in full compliance with French BBC energy-efficiency standards, where the vast blue horizon of the waterscape before your eyes blends wonderfully with the greenery of the gardens that serve as the home to these two innovative buildings in perfect harmony with nature.

Terra Gaïa, designed like a unique archipelago, contains three sets of buildings at varying heights. The overall silhouette forms a gentle shadow across the landscape, with large open windows overlooking the magical panorama of the Mediterranean or the Etang de Thau. The pure lines of its wood-inspired façade, in pastel and ochre colours, wonderfully capture the encounter between geometry and the surrounding countryside. A development which blends in perfectly with the new eco-friendly Salins district, just a pebble's throw from the deep blue.