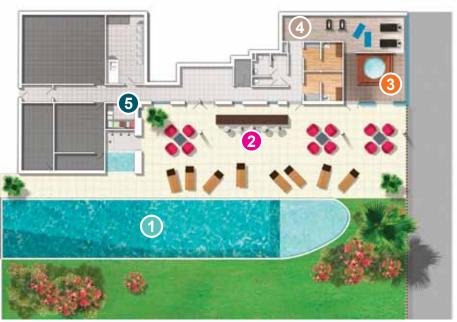

## 4\* SERVICES

You will surely fall in love with the idyllic setting of Terra Gaïa, where everything has been designed to help you relax in a haven of utter peace and quiet... Enjoy all the real comforts of home in its 134 fully furnished and equipped 2-6 sleeper apartments, whose terraces command unforgettable views of the Etang de Thau and the Mediterranean. A number of carefully selected services are laid on for your comfort: swimming area, seminar room, kids' club, wellness suite with fitness facilities, spa and sauna. The perfect setting for a tourist or business trip.