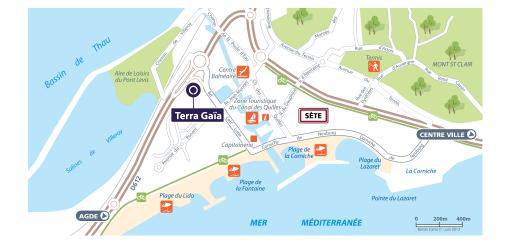

## 🚃 Sète - Les Salins 🚃

Here in the heart of Sète, the Little Venice of Languedoc-Roussillon, Promeo Patrimoine has created a 4-star tourism and business centre. A magnificent complex rising gracefully between the Mediterranean and the Etang de Thau in the new Salins district, 30 min.from Montpellier, and just 300 m from the beach at Villeroy. An original concept, designed in full compliance with French BBC energy-efficiency standards, where the vast blue horizon of the waterscape before your eyes blends wonderfully with the greenery of the gardens that serve as the home to these two innovative buildings in perfect harmony with nature.

With the waters of the Mediterranean and the étang de Thau lapping underfoot, Sète revels in a rich tapestry of atmospheres and landscapes. 'The Singular Island' enjoys a cultural and natural heritage in which traditions have been preserved, alongside a multitude of discoveries. Sète is a combination of friendly locals, sunlight and the wide-ranging activities offered by these exceptional landscapes. From taking it easy on the beach to water sports on the Mediterranean or the Thau basin, from its internationally reputed festivals to its local gourmet cuisine, Sète is to be enjoyed without moderation!