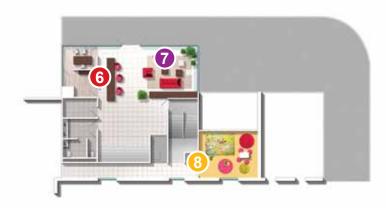

## 4\* SERVICES

You will surely fall in love with the idyllic setting of Terra Gaïa, where everything has been designed to help you relax in a haven of utter peace and quiet... Enjoy all the real comforts of home in its 134 fully furnished and equipped 2-6 sleeper apartments, whose terraces command unforgettable views of the Etang de Thau and the Mediterranean. A number of carefully selected services are laid on for your comfort: swimming area, seminar room, kids' club, wellness suite with fitness facilities, spa and sauna. The perfect setting for a tourist or business trip.